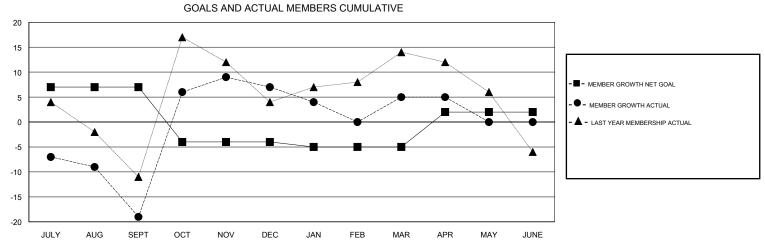

## MONTHLY MEMBERSHIP PROGRESS REPORT

District 11 C2

Results as of: 04/30/2018

## STEVE ANTON **LOCATION MICHIGAN GMT CA** Clubs Members RESULTS FOR 2017-2018 RESULTS FOR 2017-2018 NEW CLUBS NEW CLUB GOAL DROPPED CLUBS MEMBER GROWTH NET MEMBER GROWTH DROPPED QUARTER QUARTER GOAL ACTUAL MEMBERS ACTUAL (including transfers) 0 0 0 7 1 20 JULY/AUG/SEPT JULY/AUG/SEPT 0 0 -11 59 31 OCT/NOV/DEC OCT/NOV/DEC 0 0 26 26 1 -1 JAN/FEB/MAR JAN/FEB/MAR 1 0 0 7 6 6 APR/MAY/JUNE APR/MAY/JUNE